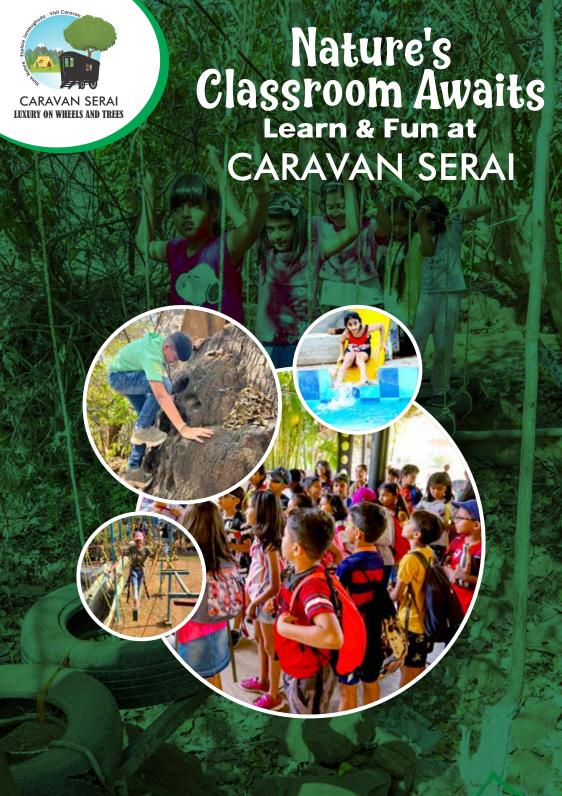

## Activity List

(\*) Star Walk (\*) Swinging Log (\*) Tyre Tumbel (\*) Swinging Bridge (\*) Up & Pown Log

(4) Burma Log Bridge (4) Commando Crawl (4) Piagonal Prop Leader (4) Hopscotch

♦ Woody wave
♦ Burma Bamboo Bridge
♦ Pouble Rope Bridge
♦ Swinging Plank

♦ Plank Walk
♦ Snek leader
♦ Net Walk
♦ Gorilla Cave

No Internet / T.V. Eco Center

Paid Activity List

Subject to availability of booking direct @ Canpsite

(1) Zip Line (50/-)

(\*) Jungle Treking with Rappelling (20/-)